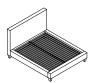

VARIOUS LEG OPTIONS

UPHOLSTERED ON ALL SIDES

WELL-TAILORED EDGES

### **FEATURES**

Fully upholstered headboard (including backside), footboard and rails

Available as complete bed or headboard only

Wood slats included with complete bed

#### **COVERS**

Available in all leathers and fabrics

F2, FR, FW 54" Complete Full Bed w/ Rails, Footboard, Wood Slats 61 x 85 x 54" 155 x 216 x 137 cm

F3, FR, FW 64" Complete Full Bed w/ Rails, Footboard, Wood Slats 61 x 85 x 64" 155 x 216 x 163 cm