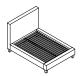

VARIOUS LEG OPTIONS

UPHOLSTERED ON ALL SIDES

WELL-TAILORED EDGES

### **FEATURES**

Fully upholstered headboard (including backside), footboard and rails

Available as complete bed or headboard only

Wood slats included with complete bed

### **MATERIALS**

5/8" plywood slats with no more than 2" gaps in between slats ensures conformance with most warranties. Refer to individual mattress warranty.

6" wood legs, tapered round

Matte black steel brackets with countersunk holes and flat head bolts