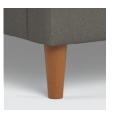

### **MATERIALS**

5/8" plywood slats with no more than 2" gaps in between slats ensures conformance with most warranties. Refer to individual mattress warranty.

6" wood legs, tapered round

Matte black steel brackets with countersunk holes and flat head bolts

# F Leg Height

6"