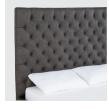

### **FEATURES**

Fully upholstered headboard (including backside), footboard and rails

Available as complete bed or headboard only

Wood slats included with complete bed

# E Headboard Height Options

54", 64"