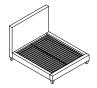

VARIOUS LEG OPTIONS

UPHOLSTERED ON ALL SIDES

WELL-TAILORED EDGES

### **FEATURES**

Fully upholstered headboard (including backside), footboard and rails

Available as complete bed or headboard only

Wood slats included with complete bed

#### **COVERS**

Available in all leathers and fabrics

F2, FR, FW 54" Complete Full Bed w/ Rails, Footboard, Wood Slats 61 x 85 x 54" 155 x 216 x 137 cm

F3, FR, FW 64" Complete Full Bed w/ Rails, Footboard, Wood Slats 61 x 85 x 64" 155 x 216 x 163 cm