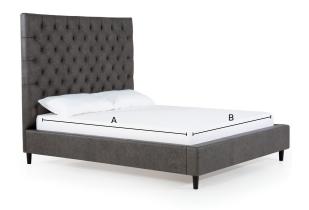

## A Bed Opening Length

| Full7            | 7" |
|------------------|----|
| Queen8           | 2" |
| King8            | 2" |
| California King8 | 6" |

## **B** Bed Opening Width

| Full            | 55'  |
|-----------------|------|
| Queen           | .61' |
| King            | 77'  |
| California King | 73'  |