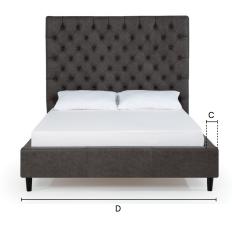

## C Side Rail Depth

| Full3"            |
|-------------------|
| Queen3"           |
| King3"            |
| California King3" |

## D Bed Width

| Full61            |
|-------------------|
| Queen             |
| King83            |
| California King79 |