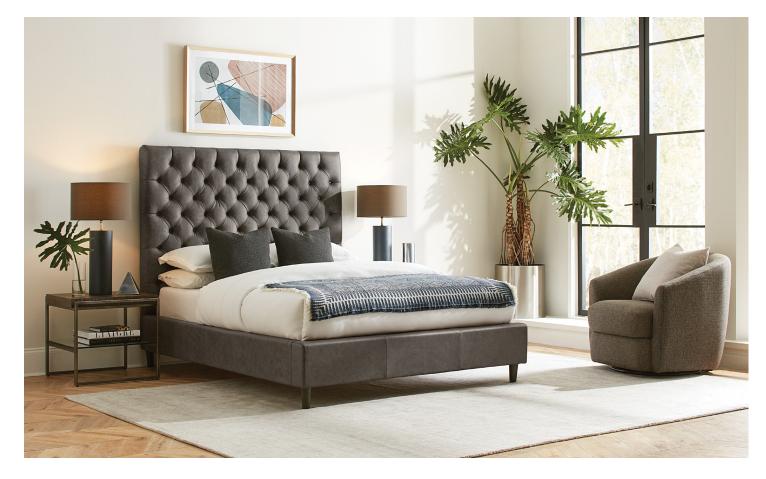

VARIOUS LEG OPTIONS

UPHOLSTERED ON ALL SIDES

WELL-TAILORED EDGES

### **FEATURES**

Fully upholstered headboard (including backside), footboard and rails

Available as complete bed or headboard only

Wood slats included with complete bed

### **MATERIALS**

5/8" plywood slats with no more than 2" gaps in between slats ensures conformance with most warranties. Refer to individual mattress warranty.

6" wood legs, tapered round

Matte black steel brackets with countersunk holes and flat head bolts