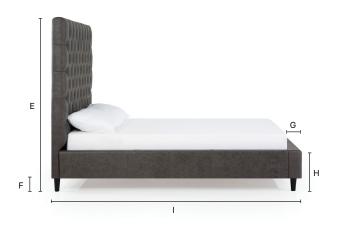

# E Headboard Height Options

54", 64"

# F Leg Height

6"

# G Footboard Length

5"

| Н | Ground | То  |
|---|--------|-----|
|   | Top Of | Sla |

11"

# I Bed Length

| Full            | .85 |
|-----------------|-----|
| Queen           | .90 |
| King            | .90 |
| California King | .94 |