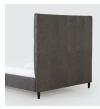

### **FEATURES**

Fully upholstered headboard (including backside), footboard and rails

Available as complete bed or headboard only

Wood slats included with complete bed

#### **COVERS**

Available in all leathers and fabrics

F2, FR, FW 54" Complete Full Bed w/ Rails, Footboard, Wood Slats 61 x 85 x 54" 155 x 216 x 137 cm

F3, FR, FW 64" Complete Full Bed w/ Rails, Footboard, Wood Slats 61 x 85 x 64" 155 x 216 x 163 cm