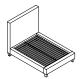

VARIOUS LEG OPTIONS

UPHOLSTERED ON ALL SIDES

WELL-TAILORED EDGES

### **FEATURES**

Fully upholstered headboard (including backside), footboard and rails

Available as complete bed or headboard only

Wood slats included with complete bed

### **MATERIALS**

5/8" plywood slats with no more than 2" gaps in between slats ensures conformance with most warranties. Refer to individual mattress warranty.

6" wood legs, tapered round

Matte black steel brackets with countersunk holes and flat head bolts